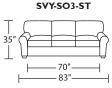

# **Suggested Configurations**

\*Note: arm height for this frame is measured at the highest point of the arm.

SVY-LVS-RA **SVY-CNR-SQ** SVY-SO3-LA

SVY-WDG-LA **SVY-WDG-RA**