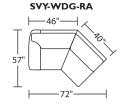

# **Suggested Configurations**

\*Note: arm height for this frame is measured at the highest point of the arm.

SVY-LVS-RA **SVY-CNR-SQ** SVY-SO3-LA

SVY-WDG-LA **SVY-WDG-RA**