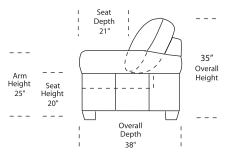

# **Suggested Configurations**

\*Note: arm height for this frame is measured at the highest point of the arm.

SVY-LVS-RA **SVY-CNR-SQ** SVY-SO3-LA

SVY-WDG-LA **SVY-WDG-RA**