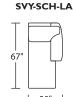

# **Suggested Configurations**

\*Note: arm height for this frame is measured at the highest point of the arm.

SVY-LVS-RA **SVY-CNR-SQ** SVY-SO3-LA

SVY-WDG-LA **SVY-WDG-RA**