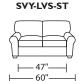

# **Suggested Configurations**

\*Note: arm height for this frame is measured at the highest point of the arm.

SVY-LVS-RA **SVY-CNR-SQ** SVY-SO3-LA

SVY-WDG-LA **SVY-WDG-RA**