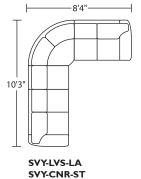

# **Suggested Configurations**

\*Note: arm height for this frame is measured at the highest point of the arm.

SVY-LVS-RA **SVY-CNR-SQ** SVY-SO3-LA

SVY-WDG-LA **SVY-WDG-RA**