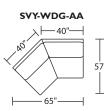

# **Suggested Configurations**

\*Note: arm height for this frame is measured at the highest point of the arm.

SVY-LVS-RA **SVY-CNR-SQ** SVY-SO3-LA

SVY-WDG-LA **SVY-WDG-RA**