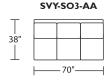

# **Suggested Configurations**

\*Note: arm height for this frame is measured at the highest point of the arm.

SVY-LVS-RA **SVY-CNR-SQ** SVY-SO3-LA

SVY-WDG-LA **SVY-WDG-RA**