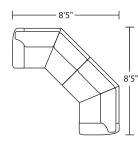

# **Suggested Configurations**

\*Note: arm height for this frame is measured at the highest point of the arm.

SVY-LVS-RA **SVY-CNR-SQ** SVY-SO3-LA

SVY-WDG-LA **SVY-WDG-RA**