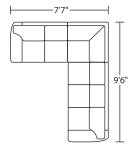

# **Suggested Configurations**

\*Note: arm height for this frame is measured at the highest point of the arm.

SVY-LVS-RA **SVY-CNR-SQ** SVY-SO3-LA

SVY-WDG-LA **SVY-WDG-RA**