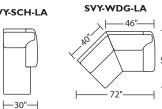

# **Suggested Configurations**

\*Note: arm height for this frame is measured at the highest point of the arm.

SVY-LVS-RA **SVY-CNR-SQ** SVY-SO3-LA

SVY-WDG-LA **SVY-WDG-RA**