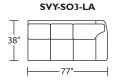

# **Suggested Configurations**

\*Note: arm height for this frame is measured at the highest point of the arm.

SVY-LVS-RA **SVY-CNR-SQ** SVY-SO3-LA

SVY-WDG-LA **SVY-WDG-RA**