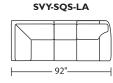

# **Suggested Configurations**

\*Note: arm height for this frame is measured at the highest point of the arm.

SVY-LVS-RA **SVY-CNR-SQ** SVY-SO3-LA

SVY-WDG-LA **SVY-WDG-RA**