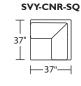

# **Suggested Configurations**

\*Note: arm height for this frame is measured at the highest point of the arm.

SVY-LVS-RA **SVY-CNR-SQ** SVY-SO3-LA

SVY-WDG-LA **SVY-WDG-RA**