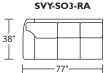

# **Suggested Configurations**

\*Note: arm height for this frame is measured at the highest point of the arm.

SVY-LVS-RA **SVY-CNR-SQ** SVY-SO3-LA

SVY-WDG-LA **SVY-WDG-RA**