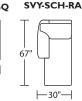

# **Suggested Configurations**

\*Note: arm height for this frame is measured at the highest point of the arm.

SVY-LVS-RA **SVY-CNR-SQ** SVY-SO3-LA

SVY-WDG-LA **SVY-WDG-RA**