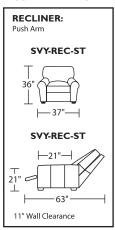

# **Suggested Configurations**

\*Note: arm height for this frame is measured at the highest point of the arm.

SVY-LVS-RA **SVY-CNR-SQ** SVY-SO3-LA

SVY-WDG-LA **SVY-WDG-RA**