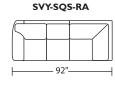

# **Suggested Configurations**

\*Note: arm height for this frame is measured at the highest point of the arm.

SVY-LVS-RA **SVY-CNR-SQ** SVY-SO3-LA

SVY-WDG-LA **SVY-WDG-RA**