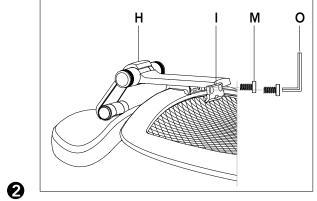

## TC-223 223DHF / 223DHL

## assembly instructions

bdiusa.com customerservice@bdiusa.com















## Warranty

BDI warrants to the original purchaser that this product shall be free of defects in assembly, material or workmanship for a period of three (3) years from original date of retail purchase. In the event of a proven defect in the assembly, material or workmanship of this product within three (3) years from original date of purchase, BDI will replace any such defective part(s). This warranty coverage is based on an 8-hour shift by any user weighing up to 250 lbs. Claims under this limited warranty or any implied warranty shall be limited to replacement of 100% of the chair, at BDI's sole option and discretion.

This warranty does not apply to normal wear or damage from misuse, abuse, improper storage or handling, installation, accident, repair or alteration, or other c