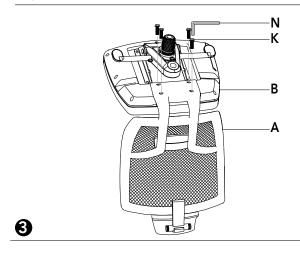

## TC-223 223DHF / 223DHL

## assembly instructions

bdiusa.com customerservice@bdiusa.com















## Warranty

BDI warrants to the original purchaser that this product shall be free of defects in assembly, material or workmanship for a period of three (3) years from original date of retail purchase. In the event of a proven defect in the assembly, material or workmanship of this product within three (3) years from original date of purchase, BDI will replace any such defective part(s). This warranty coverage is based on an 8-hour shift by any user weighing up to 250 lbs. Claims under this limited warranty or any implied warranty shall be limited to replacement of 100% of the chair, at BDI's sole option and discretion.

This warranty does not apply to normal wear or damage from misuse, abuse, improper storage or handling, installation, accident, repair or alteration, or other cir