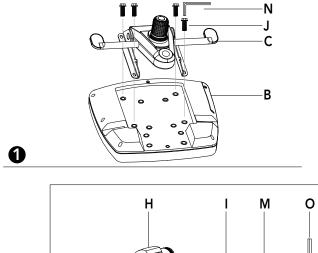

## TC-223 223DHF / 223DHL

## assembly instructions

bdiusa.com customerservice@bdiusa.com















## Warranty

BDI warrants to the original purchaser that this product shall be free of defects in assembly, material or workmanship for a period of three (3) years from original date of retail purchase. In the event of a proven defect in the assembly, material or workmanship of this product within three (3) years from original date of purchase, BDI will replace any such defective part(s). This warranty coverage is based on an 8-hour shift by any user weighing up to 250 lbs. Claims under this limited warranty or any implied warranty shall be limited to replacement of 100% of the chair, at BDI's sole option and discretion.

This warranty does not apply to normal wear or damage from misuse, abuse, improper storage or handling, installation, accident, repair or alteration, or other